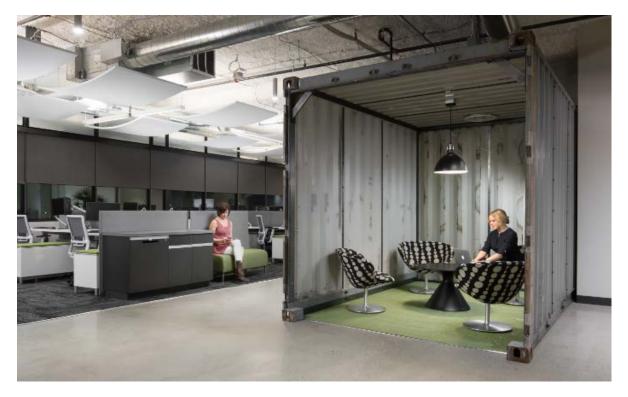

## **Objective:**

Deliver stunning new headquarters that provide employees maximum height adjustable workstations along with functional, yet creative collaborative areas and meeting spaces. Display deep Northwest roots through the interior architecture combined with flexible furniture to produce an office that meets the corporate vision.

## Specifics:

143 workstations and 5 private offices with multiple open collaborative areas. Private meeting space is offered with flexible, larger rooms and small focus rooms.

## Solution:

Workstations: Herman Miller Canvas Dock, Renew height adjustable tables, Flo monitor arms, Tu filing, Sit On It task chairs.

Common areas highlight: Keilhauer, Bernhardt, Hightower, Davis, Martin Bratrud, Krug, Herman Miller and Geiger.