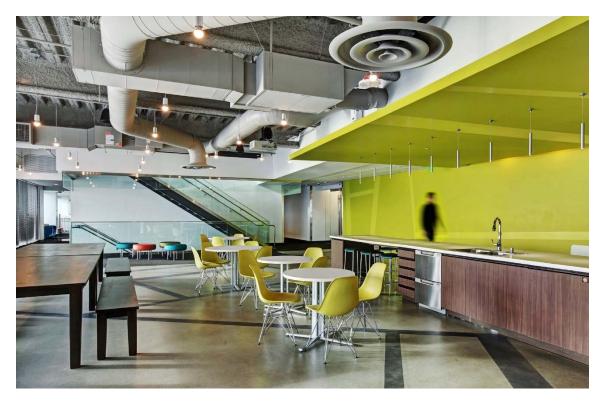

## **Objective:**

Establish vibrant downtown Seattle flagship headquarters. Office space populated with versatile furniture that changes easily as business demands change. Overall space represents the culture of the company with fun, energetic and engaging settings that enhance worker productivity.

## Specifics:

7 floors in Seattle and multiple satellite offices nationwide. Workstation and common area standards provide efficiencies as well as corporate branding. Open floor plan with a variety of closed, open, formal and informal meeting spaces.

## Solution:

Workstations: Herman Miller Canvas, Tu storage, Mirra 2 task chairs. Common areas highlight: Geiger, Design Within Reach, Lowenstein, Allermuir and others.

MBI---600 Stewart Street, Suite 1350, Seattle, WA 98101/206 343 5800/ www.mbiseattle.com