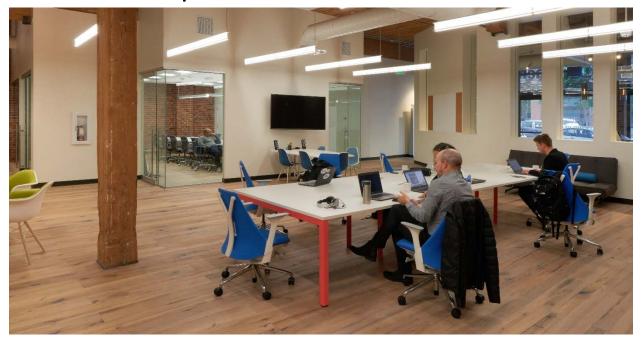

## **Specifics:**

12 workstations, multiple open and closed meeting rooms, client spaces, lunch room and team room.

## **Solution:**

Workstations: Herman Miller Renew Link, Canvas storage and Sayle task chairs.

Common areas highlight: Herman Miller Layout Studio tables, Public, Eames tables, Eames plastic side chairs & stools, Swoop chairs, Geiger, Kimball, Global and Watson.